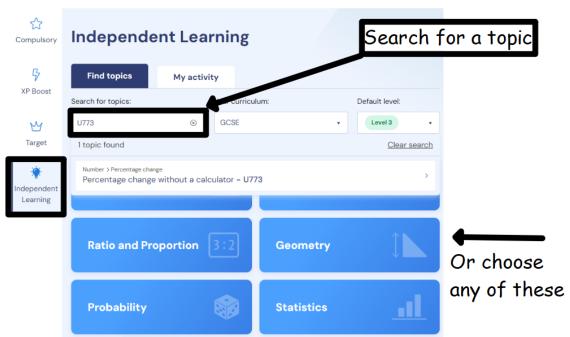

## First do all your compulsory homework. Then:

Log in to Sparx Maths
www.sparxmaths.uk
Click on Independent Learning

| Topic on the exam                       | Sparx | Tick when |
|-----------------------------------------|-------|-----------|
|                                         | Codes | complete  |
| I can measure and calculate perimeters. | M920  |           |
|                                         | M635  |           |
| I can measure and calculate areas.      | M900  |           |
|                                         | M390  |           |
| I can find equivalent fractions.        | M410  |           |
| I can convert between mixed numbers     | M601  |           |
| and improper fractions.                 |       |           |
| I can add and subtract fractions        | M835  |           |
|                                         | M931  |           |